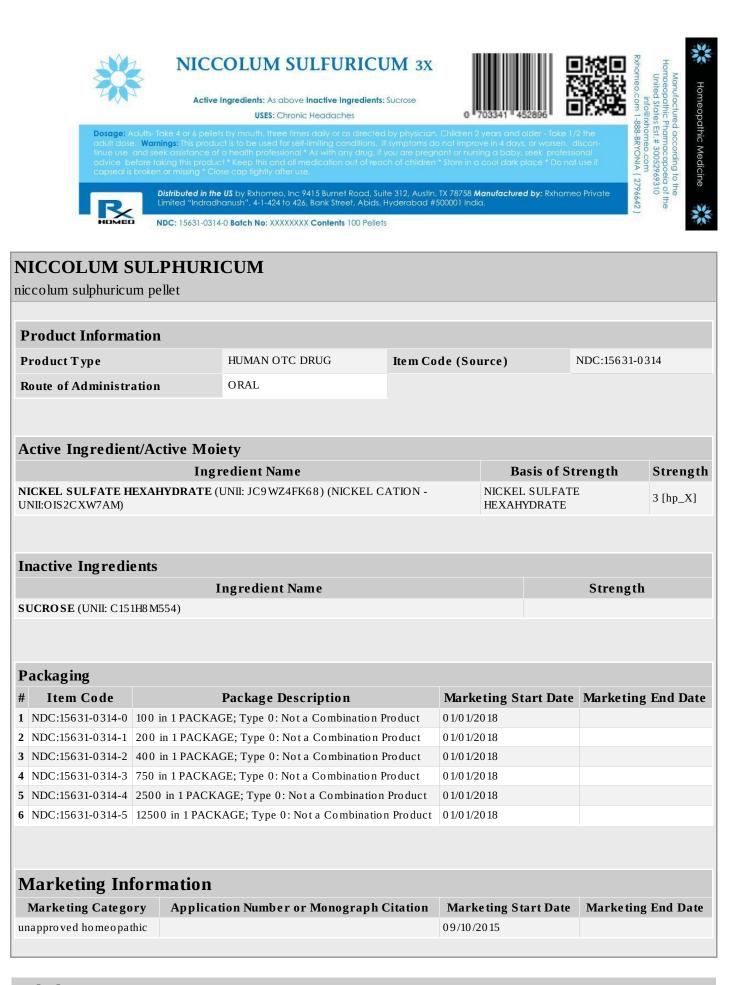

#### NICCOLUM SULPHURICUM- niccolum sulphuricum pellet Rxhomeo Private Limited d.b.a. Rxhomeo, Inc

Disclaimer: This homeopathic product has not been evaluated by the Food and Drug Administration for safety or efficacy. FDA is not aware of scientific evidence to support homeopathy as effective.

## **ACTIVE INGREDIENT**

NICCOLUM SULPHURICUM HPUS 3X and higher

#### USES

Chronic Headaches

#### DOSAGE

Adults- Take 4 or 6 Pellets by mouth, three times daily or as suggested by physician. Children 2 years and older- take 1/2 the adult dose.

## WARNINGS

This product is to be used for self-limiting conditions

If symptoms do not improve in 4 days, or worsen, discontinue use and seek assistance of health professional

As with any drug, if you are preganant, or nursing a baby, seek professional advice before taking this product

Keep this and all medication out of reach of children

#### **INACTIVE INGREDIENTS**

Sucrose

## STORAGE

Store in a cool dark place

## **QUESTIONS OR COMMENTS**

www.Rxhomeo.com | 1.888.2796642 | info@rxhomeo.com Rxhomeo, Inc 9415 Burnet Road, Suite 312, Austin, TX 78758