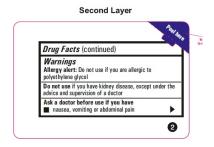

#### WARNINGS

**Allergy alert:**Do not use if you are allergic to polyethylene glycol

#### **DO NOT USE**

if you have kidney disease, except under the advice and supervision of a doctor

#### **ASK A DOCTOR BEFORE USE IF YOU HAVE**

- nausea, vomiting or abdominal pain
- a sudden change in bowel habits that lasts over 2 weeks
- irritable bowel syndrome