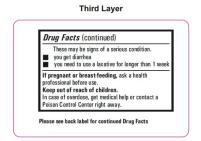

#### STOP USE AND ASK A DOCTOR IF

- you have rectal bleeding or your nausea, bloating, cramping or abdominal pain gets worse. These may be signs of a serious condition.
- you get diarrhea
- you need to use a laxative for longer than 1 week

#### IF PREGNANT OR BREAST-FEEDING,

ask a health professional before use.

#### **KEEP OUT OF REACH OF CHILDREN**

In case of overdose, get medical help or contact a Poison Control Center right away.