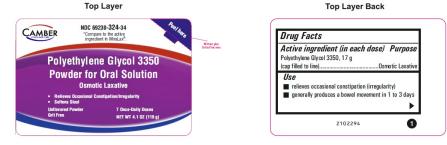

# $\label{eq:polyethylene} \textbf{POLYETHYLENE GLYCOL 3350 - polyethylene glycol 3350 powder, for solution}$

**Camber Consumer Care Inc** 

-----

Polyethylene Glycol 3350 Powder for Oral Solution, 17 g

#### **ACTIVE INGREDIENT (IN EACH DOSE)**

# (Bottle Only)

Polyethylene Glycol 3350, 17 g (cap filled to line)

#### (Packet Only)

Polyethylene Glycol 3350, 17 g

#### **PURPOSE**

Osmotic Laxative

#### USE

- relieves occasional constipation (irregularity)
- generally produces a bowel movement in 1 to 3 days

#### PRINCIPAL DISPLAY PANEL

Polyethylene glycol 3350 powder for oral solution bottle label