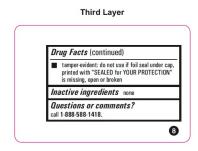

#### OTHER INFORMATION

- store at 20° to 25°C (68° to 77°F)
- tamper-evident: do not use if foil seal under cap, printed with "SEALED for YOUR PROTECTION" is missing, open or broken

#### **INACTIVE INGREDIENTS**

none

### **QUESTIONS OR COMMENTS?**

call **1-888-588-1418.** 