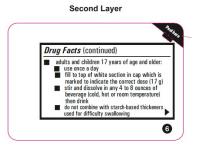

# (Packet Only)

- · do not take more than directed unless advised by your doctor
- adults and children 17 years of age and older:

- use once a day
- stir and dissolve one packet of powder (17 g) in any 4 to 8 ounces of beverage (cold, hot or room temperature) then drink
  - do not combine with starch-based thickeners used for difficult swallowing
  - ensure that the powder is fully dissolved before drinking
  - do not drink if there are any clumps
  - do not use more than 7 days
- children 16 years of age or under: ask a doctor

#### Back Labels

Drug Facts (continued)

■ ensure that the powder is fully dissolved before drinking
■ do not drink if there are any clumps
■ do not use more than 7 days
□ children 16 years of age or under. ask a doctor

Other information
■ store at 20° to 25°C (68° to 77°F)

Second Layer Back

Polyethylene glycol 3350 powder for oral solution carton label