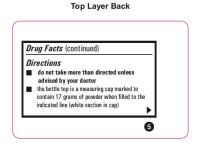

#### (Bottle Only)

- do not take more than directed unless advised by your doctor
- the bottle top is a measuring cap marked to contain 17 grams of powder when filled to the indicated line (white section in cap)
- adults and children 17 years of age and older:
  - use once a day
  - fill to top of white section in cap which is marked to indicate the correct dose (17 g)
- stir and dissolve in any 4 to 8 ounces of beverage (cold, hot or room temperature) then drink
  - do not combine with starch-based thickeners used for difficult swallowing
  - ensure that the powder is fully dissolved before drinking
  - · do not drink if there are any clumps
  - do not use more than 7 days
- children 16 years of age or under: ask a doctor

#### Back Labels

Drug Facts (continued)

■ ensure that the powder is fully dissolved before drinking
■ do not drink if there are any clumps
■ do not use more than 7 days
□ children 16 years of age or under. ask a doctor