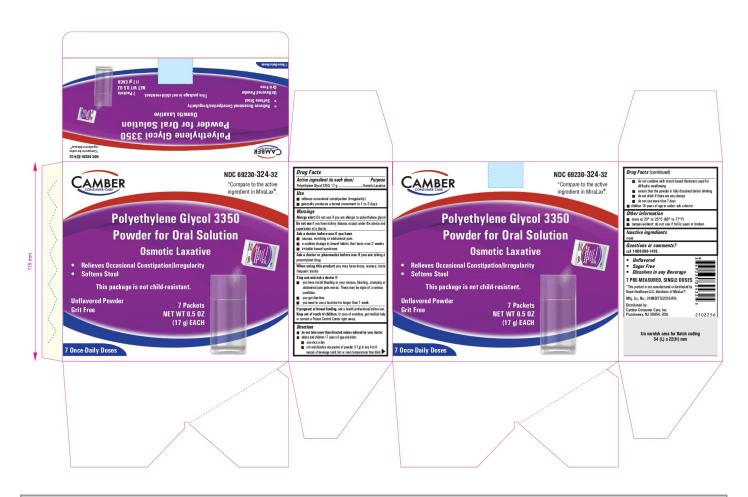

#### PRINCIPAL DISPLAY PANEL

Polyethylene glycol 3350 powder for oral solution bottle label

# **Front Labels**

#### Back Labels

Drug Facts (continued)

■ ensure that the powder is fully dissolved before drinking
■ do not drink if there are any clumps
■ do not use more than 7 days
□ children 16 years of age or under. ask a doctor

Other information
■ store at 20° to 25°C (68° to 77°F)

Second Layer Back

Polyethylene glycol 3350 powder for oral solution carton label