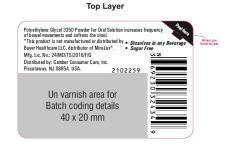

#### PRINCIPAL DISPLAY PANEL

Polyethylene glycol 3350 powder for oral solution bottle label

# **Front Labels**