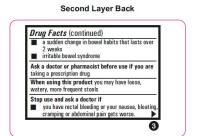

#### ASK A DOCTOR OR PHARMACIST BEFORE USE IF YOU ARE

taking a prescription drug

#### WHEN USING THIS PRODUCT

you may have loose, watery, more frequent stools

#### STOP USE AND ASK A DOCTOR IF

- you have rectal bleeding or your nausea, bloating, cramping or abdominal pain gets worse. These may be signs of a serious condition.
- you get diarrhea
- you need to use a laxative for longer than 1 week