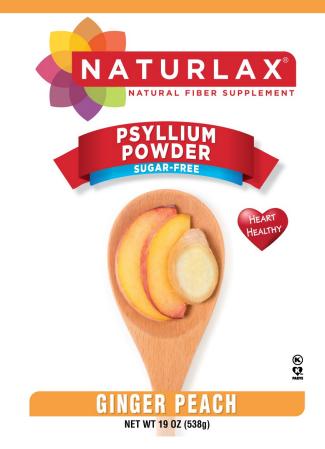

# NATURALAX GINGER PEACH FLAVORED PSYLLIUM FIBER

**Purpose section** 

keep out of reach of children section

Keep out of reach of children. In case of overdose, get medical help or contact a Poison Control Center right away. Naturlax Ginger Peach Flavored Psyllium Fiber NET WT 3.5 OZ (99g) NATURLAX® NATURAL FIBER SUPPLEMENT

# Naturlax Ginger Peach Flavored Psyllium Fiber

Psyllium Hydrophillic Mucilloid 6grams--- Bulking Forming Laxative

May Prevents Heart Disease

May Prevents Colon Cancer

May Prevents Stroke

May Reduces Cholesterol

May Reduces Blood Sugar

May Reduces Weight

May Promotes Digestive Health May Promotes Regularity May Promotes Oral Health All Natural gluten-free dietary supplement Relieves Constipation No artificial Sweetener Natural Colors high in antioxidants

### Naturlax Ginger Peach Flavored Psyllium Fiber

Naturlax Ginger Peach Flavored Psyllium Fiber

Serving Size 1 tablespoon (15grams) Consist of 6 grams of Bulk forming Fiber and 7 grams of Soluble Fiber