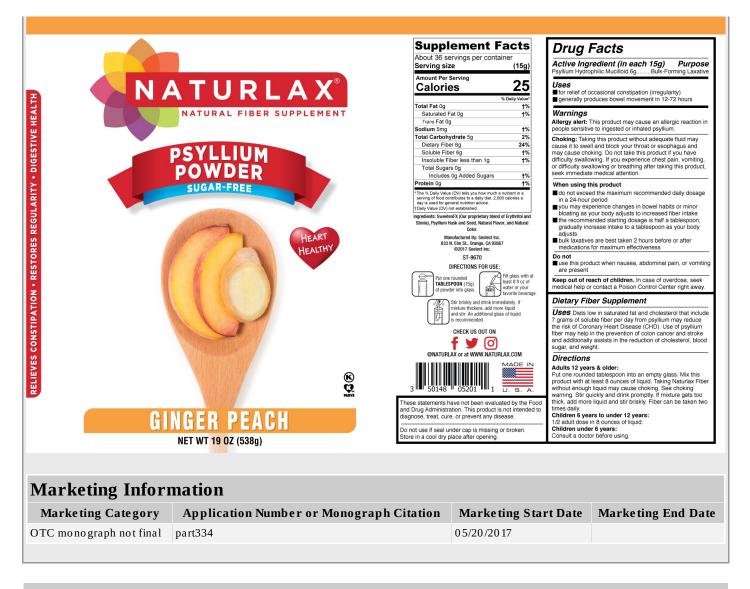

#### Drug Facts

Active Ingredient (in each 15g) Psyllium Hydrophilic Mucilloid 6g......Bulk-Fo Purpose ning Laxative

Uses for relief of occasional constipation (irregularity) generally produces bowel movement in 12-72 hours

#### Warnings Allergy alert: This product may cause an allergic reaction in

people sensitive to ingested or inhaled psyllium Color advance of the product of without adequate fluid may cause it to swell and block your throat or esophagus and may cause choing. Do not take this product if you have difficulty swallowing. If you experience chest pain, vomiting, or difficulty swallowing or breathing after taking this product, seek immediate medical attention.

#### When using this product

- When using this product d on ot exceed the maximum recommended daily dosage in a 24-hour period you may experience changes in bowel habits or minor bloating as your body adjusts to increased fiber intake the recommended starting dosage is half a tablespoon; gradually increase intake to a tablespoon as your body
- adjusts bulk laxatives are best taken 2 hours before or after medications for maximum effective
- Do not use this product when nausea, abdominal pain, or vomiting
- are present Keep out of reach of children. In case of overdose, seek medical help or contact a Poison Control Center right away

#### Dietary Fiber Supplement

Uses Diets low in saturated fat and cholesterol that include 7 grans of soluble fiber prevention of color activity of the solution of color cancer and stroke and additionally assists in the reduction of color cancer and stroke sugar, and weight.

#### Directions

Directions Adults 12 years & older: Put one rounded tablespoon into an empty glass. Mix this product with at least 8 ounces of liquid. Taking Naturiar Fiber without enough liquid may cause choking. See choking warning. Stir quickly and drink promptly. If mixture gets too thick, add more liquid and stir briskly. Fiber can be taken two times daily.

times daily. Children 6 years to under 12 years: 1/2 adult dose in 8 ounces of liquid. Children under 6 years: Consult a doctor before using

| Р                                     | roduct Inform                                                                                           | ation                                                                      |                                                          |                                  |       |                  |                         |          |              |
|---------------------------------------|---------------------------------------------------------------------------------------------------------|----------------------------------------------------------------------------|----------------------------------------------------------|----------------------------------|-------|------------------|-------------------------|----------|--------------|
| P                                     | roduct T ype                                                                                            |                                                                            | HUMAN OTC DRUG                                           | Item Code (Source) NDC:50148-052 |       |                  | 8-052                   |          |              |
| R                                     | oute of Administ                                                                                        | ration                                                                     | ORAL                                                     |                                  |       |                  |                         |          |              |
| A                                     | ctive Ingredie                                                                                          | nt/Active Moi                                                              | ety                                                      |                                  |       |                  |                         |          |              |
|                                       | Ingredient Name Ba                                                                                      |                                                                            |                                                          |                                  | Basis | sis of Strength  |                         | Strength |              |
| PS                                    | SYLLIUM HUSK (                                                                                          | UNII: 0 SHO 5340 7 G                                                       | ) (PSYLLIUM HUSK - UNII:0 SHC                            | 053407G)                         |       | PS YLLIU         | JM HUSK                 | K        | 15 g in 99 g |
| DI                                    | E <b>XTROSE</b> (UNII: Γ                                                                                |                                                                            | Ingredient Name                                          |                                  |       |                  |                         | Streng   | 5            |
| P                                     | roduct Charao                                                                                           | Y9 XDZ35W2)<br>Steristics                                                  |                                                          |                                  |       |                  |                         |          | ,            |
| P:<br>Co                              | roduct Charac                                                                                           | Y9 XDZ35W2)<br>Steristics                                                  | er Peach Flavored Psyllium Fiber)                        | )                                |       |                  | Score                   |          |              |
| P<br>Co<br>SI                         | roduct Charac<br>blor bro<br>hape                                                                       | Y9 XDZ35W2)<br>Steristics                                                  |                                                          | )                                |       |                  | Score<br>Size           |          |              |
| P<br>C<br>SI<br>Fl                    | roduct Charac                                                                                           | Y9 XDZ35W2)<br>Steristics                                                  |                                                          | )                                |       |                  | Score<br>Size           |          |              |
| P<br>C<br>SI<br>FI<br>C               | roduct Charac<br>blor bro<br>nape<br>avor                                                               | Y9 XDZ35W2)<br>Steristics                                                  |                                                          | )                                |       |                  | Score<br>Size<br>Imprin |          |              |
| P<br>C<br>S<br>I<br>F<br>I<br>C       | roduct Charac<br>olor bro<br>nape<br>avor<br>ontains                                                    | Y9 XDZ35W2)<br>Steristics                                                  |                                                          | )                                |       | ting Sta<br>Date | Score<br>Size<br>Imprin | nt Code  | ing End Da   |
| P:<br>C(<br>Sl<br>Fl<br>C(<br>P)<br># | roduct Charac<br>olor bro<br>nape avor ontains s                                                        | Y9 XDZ35W2)<br>Eteristics<br>wn (Naturlax Ginge                            | er Peach Flavored Psyllium Fiber)                        |                                  |       | Date             | Score<br>Size<br>Imprin | nt Code  |              |
| P:<br>C(<br>SI<br>FI<br>C(<br>P)<br># | roduct Charac<br>blor bro<br>hape 1<br>avor 2<br>ontains 1<br>ackaging<br>Item Code<br>NDC:50148-052-00 | Y9 XDZ35W2)<br><b>Eteristics</b><br>wn (Naturlax Ginge<br>99 g in 1 CANIS' | er Peach Flavored Psyllium Fiber)<br>Package Description | Product                          | -     | Date<br>7        | Score<br>Size<br>Imprin | nt Code  |              |