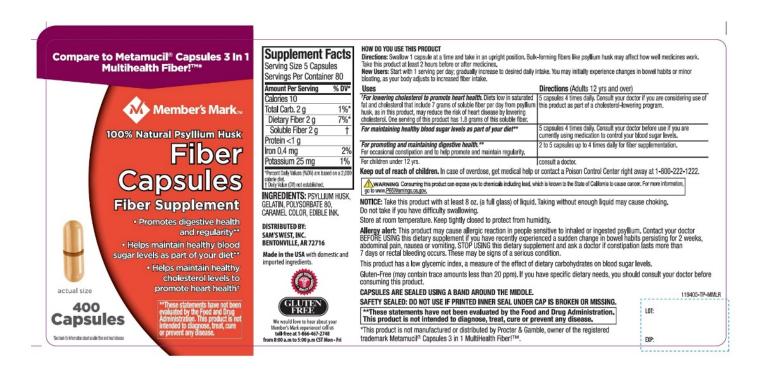

#### Fiber Capsules Psyllium Husk 400 Capsules

**Drug Facts** 

#### Active ingredient (in each capsule)

Psyllium husk approximately 0.52 g

#### **Purpose**

Fiber Laxative

#### Uses

effective in treating occasional constipation and restoring regularity

#### **Warnings**

#### Choking

Taking this product without adequate fluid may cause it to swell and block your throat or esophagus and may cause choking. Do not take this product if you have difficulty in swallowing. If you experience chest pain, vomiting, or difficulty in swallowing or breathing after taking this product, seek immediate medical attention.

#### Allergy alert

This product may cause allergic reaction in people sensitive to inhaled or ingested psyllium.

#### Ask a doctor before use if you have

- a sudden change in bowel habits persisting for 2 weeks
- abdominal pain, nausea or vomiting

#### Stop use and ask a doctor if

- constipation lasts more than 7 days
- rectal bleeding occurs

These may be signs of a serious condition.

#### Keep out of reach of children

In case of overdose, get medical help or contact a Poison Control Center right away at 1-800-222-1222.

#### **Directions**

- Take this product with at least 8 ounces (a full glass) of water or other fluid. Taking this product without enough liquid may cause choking. See choking warning.
- Adults 12 years and older: 5 capsules with at least 8 oz. of liquid (swallow 1 capsule at a time) at the first sign of irregularity. Can be taken up to 3 times daily. Generally produces effect in 12-72 hours.
- children 12 years and under: Ask a doctor
- Laxatives, including bulk fibers, may affect how well other medicines work. If you are taking a prescription medication by mouth, take this product at least 2 hours before or 2 hours after the prescribed medicine.
- As your body adjusts to increased fiber intake, you may experience changes in bowel habits or minor bloating.

#### Other information

- each capsule contains: potassium 5 mg
- capsules are sealed using a band around the middle
- store at room temperature tightly closed to protect from humidity
- contains a 100% natural, therapeutic fiber
- tamper evident: do not use if printed inner seal under cap is broken or missing

#### **Inactive ingredients**

caramel color, edible ink, gelatin, polysorbate 80

#### **QUALITY GUARANTEED**

Compare to the Metamucil $^{\$}$  MultiHealth Capsules $^{\$}$  active ingredient\* 100% natural psyllium fiber

Fiber capsules

#### Fiber supplement laxative for regularity

- Helps maintain blood sugar levels as part of your diet\*\*
- Helps lower cholesterol to promote heart health<sup>††</sup>
- Promotes digestive health\*\*

#### **400 CAPSULES**

# \*\*THESE STAEMENTS HAVE NOT BEEN EVALUATED BY FOOD AND DRUG ADMINSTRATION, THIS PRODUCT IS NOT INTEDED TO DIAGNOSE, TREAT, CURE OR PREVENT ANY DISEASE

GLUTEN FREE (If you have specific dietary needs, you should dietary needs; you should consult your doctor before consuming this product. This product has a low glycemic index, a measure of the effect of dietary carbohydrates on blood sugar levels.)

**DISTRIBUTED BY: SAM'S WEST, INC.** 

**BENTONVILLE, AR 72716** 

For comments or suggestions, call us toll-free at 1-866-467-2748 from 8:00 a.m. to 5:00 p.m. CST Mon-Fri

\*This product is not manufactured or distributed by Procter & Gamble, the distributor of Metamucil® Capsules.