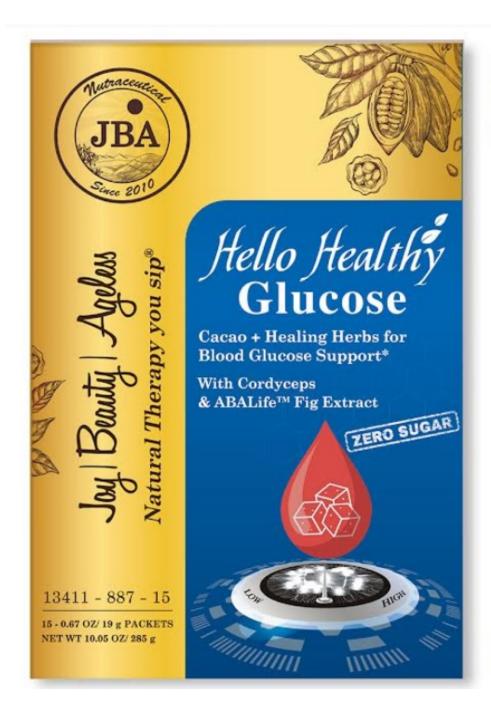

# Safe handling warning

Store in a cool, dry place

JBA® Hello Healthy Glucose Cacao + Healing Herbs for Blood Glucose Support\* With GlucoTrojan™, Reducose® & ABALife™ Fig Extract

Natural healing in a Cacao cup

Blood Sugar Balance Made Delicious\*

Pour yourself a cup or our luscious JBA® Hello Healthy Glucose Hot Cacao and sip your way to a healthier you. Made with rich, indulgent raw cacao and infused with amino acids and botanical extracts that help support blood glucose management, it's a healthy way to start your day.\*

Maintain Normal Blood Sugar Levels\*

With a botanical blend – featuring cordyceps, and ABALife<sup>™</sup> fig extract – specially formulated to help maintain blood sugar levels already within the normal range.\*