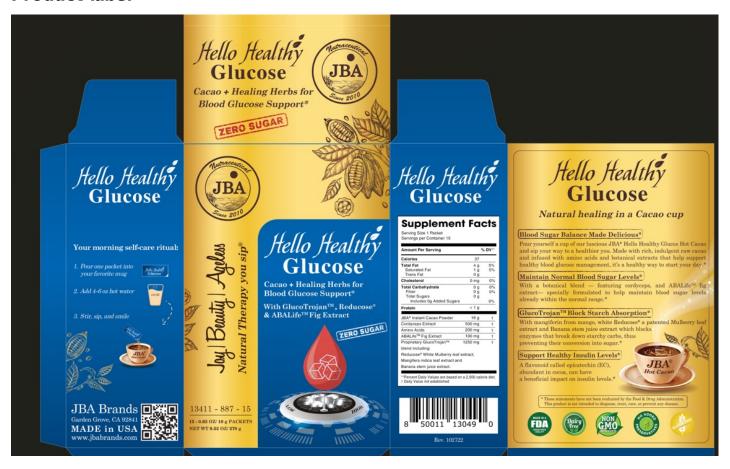

#### **Direction**

Your morning self-care ritual:

- Pour one packet into your favorite mug
- Add 4-6 oz hot water
- Stir, sip and smile

# Safe handling warning

Store in a cool, dry place

JBA® Hello Healthy Glucose Cacao + Healing Herbs for Blood Glucose Support\* With GlucoTrojan™, Reducose® & ABALife™ Fig Extract

Natural healing in a Cacao cup

Blood Sugar Balance Made Delicious\*

Pour yourself a cup or our luscious JBA® Hello Healthy Glucose Hot Cacao and sip your way to a healthier you. Made with rich, indulgent raw cacao and infused with amino acids and botanical extracts that help support blood glucose management, it's a healthy way to start your day.\*

Maintain Normal Blood Sugar Levels\*

With a botanical blend – featuring cordyceps, and ABALife<sup>™</sup> fig extract – specially formulated to help maintain blood sugar levels already within the normal range.\*

GlucoTrojan™ Block Starch Absorption\*

With mangiferin from mango, white Reducose® a patented Mulberry leaf extract and

Banana stem juice extract which blocks enzymes that break down starchy carbs, thus preventing their conversion into sugar.\*

Support Healthy Insulin Levels\*

A flavonoid called epicatechin (EC), abundant in cocoa, can have a beneficial impact on insulin levels.\*

\* These statements have not been evaluated by the Food & Drug Administration. This product is not intended to diagnose, treat, cure, or prevent any disease.

| Product Information             |                    |                    |                 |  |  |
|---------------------------------|--------------------|--------------------|-----------------|--|--|
| Product Type                    | DIETARY SUPPLEMENT | Item Code (Source) | NHRIC:13411-887 |  |  |
| Route of Administration         | ORAL               |                    |                 |  |  |
|                                 |                    |                    |                 |  |  |
|                                 |                    |                    |                 |  |  |
| Active Ingredient/Active Moiety |                    |                    |                 |  |  |

| Ingredient Name                                                                        | <b>Basis of Strength</b>        | Strength          |
|----------------------------------------------------------------------------------------|---------------------------------|-------------------|
| COCOA (UNII: D9108TZ9KG) (COCOA - UNII:D9108TZ9KG)                                     | COCOA                           | 16 g<br>in 18 g   |
| OPHIOCORDYCEPS SINENSIS (UNII: 8Q1GYP08KU) (OPHIOCORDYCEPS SINENSIS - UNII:8Q1GYP08KU) | OPHIOCORDYCEPS<br>SINENSIS      | 500 mg<br>in 18 g |
| AMINO ACIDS, SOURCE UNSPECIFIED (UNII: 0072R8RF8A) (AMINO ACIDS - UNII:0072R8RF8A)     | AMINO ACIDS, SOURCE UNSPECIFIED | 200 mg<br>in 18 g |
| CLUSTER FIG (UNII: 30EL105C40) (CLUSTER FIG - UNII:30EL105C40)                         | CLUSTER FIG                     | 100 mg<br>in 18 g |
| MANGO (UNII: 162913NR86) (MANGO - UNII:162913NR86)                                     | MANGO                           | 500 mg<br>in 18 g |
| BANANA (UNII: 4AJZ 4765R9) (BANANA - UNII:4AJZ 4765R9)                                 | BANANA                          | 500 mg<br>in 18 g |
| WHITE MULBERRY (UNII: MN25R0HH5A) (WHITE MULBERRY - UNII:MN25R0HH5A)                   | WHITE MULBERRY                  | 250 mg<br>in 18 g |

| P | Packaging          |                     |                             |                           |  |  |  |
|---|--------------------|---------------------|-----------------------------|---------------------------|--|--|--|
| # | Item Code          | Package Description | <b>Marketing Start Date</b> | <b>Marketing End Date</b> |  |  |  |
| 1 | NHRIC:13411-887-30 | 30 in 1 BOX         |                             |                           |  |  |  |
| 1 |                    | 18 g in 1 PACKET    |                             |                           |  |  |  |
| 2 | NHRIC:13411-887-15 | 15 in 1 BOX         |                             |                           |  |  |  |
| 2 |                    | 18 g in 1 PACKET    |                             |                           |  |  |  |
| 3 | NHRIC:13411-887-05 | 5 in 1 BOX          |                             |                           |  |  |  |
| 3 |                    | 18 g in 1 PACKET    |                             |                           |  |  |  |