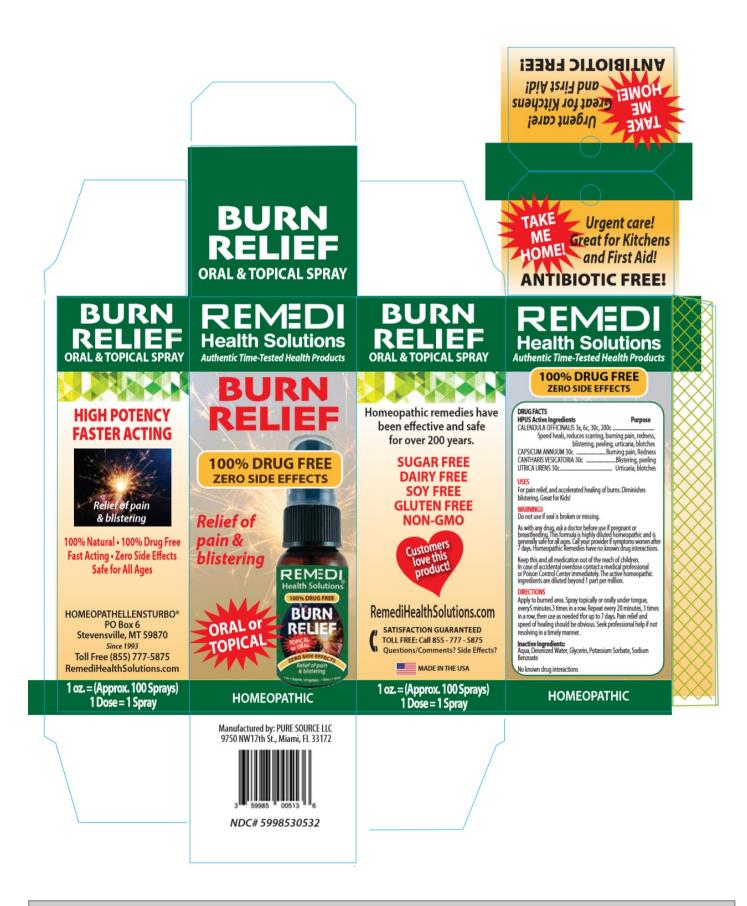

#### **REMEDI Health Solutions-BURN RELIEF**

#### **DRUG FACTS**

#### **HPUS Active Ingredients**

CALENDULA OFFICINALIS 3x, 6c, 30c, 200c CAPSICUM ANNUUM 30c CANTHARIS VESICATORIA 30c UTRICA URENS 30c

#### Purpose

CALENDULA OFFICINALIS 3x, 6c, 30c, 200c ......Speed heals, reduces scarring, burning pain, redness,

|                           | blistering, peeling, urticaria, blotches |
|---------------------------|------------------------------------------|
| CAPSICUM ANNUUM 30c       | Burning pain, Redness                    |
| CANTHARIS VESICATORIA 30c | Blistering, peeling                      |
| UTRICA URENS 30c          | .Urticaria, blotches                     |

#### USES

For pain relief, and accelerated healing of burns. Diminishes blistering. Great for Kids!

#### WARNINGS

Do not use if seal is broken or missing.

As with any drug, ask a doctor before use if pregnant or breastfeeding. This formula is highly diluted homeopathic and is generally safe for all ages. Call your provider if symptoms worsen after 7 days. Homeopathic Remedies have no known drug interactions.

Keep this and all medication out of the reach of children. In case of accidental overdose contact a medical professional or Poison Control Center immediately. The active homeopathic ingredients are diluted beyond 1 part per million.

### DIRECTIONS

Apply to burned area. Spray topically or orally under tongue, every 5 minutes, 3 times in a row. Repeat every 20 minutes, 3 times in a row, then use as needed for up to 7 days. Pain relief and speed of healing should be obvious. Seek professional help if not resolving in a timely manner.

#### **Inactive Ingredients:**

Aqua, Deionized Water, Glycerin, Potassium Sorbate, Sodium Benzoate

#### **Questions/Comments? Side Effects?**

TOLL FREE: Call 855 - 777 - 5875

Authentic Time-Tested Health Products

Relief of pain & blistering

Homeopathic remedies have been effective and safe for over 200 years.

SUGAR FREE DAIRY FREE SOY FREE GLUTEN FREE NON-GMO

Customers love this product!

SATISFACTION GUARANTEED

**TAKE ME HOME!** 

Urgent Care! Great for Kitchens and First Aid!

**ANTIBIOTIC FREE!** 

No known drug interactions

HIGH POTENCY FASTER ACTING

100% Natural • 100% Drug Free Fast Acting • Zero Side Effects Safe for All Ages

HOMEOPATHELLENSTURBO® PO Box 6 Stevensville, MT 59870 Since 1993 Toll Free (855) 777-5875 RemediHealthSolutions.com

Manufactured by: PURE SOURCE LLC 9750 NW17th St., Miami, FL 33172

NDC# 5998530532

Packaging