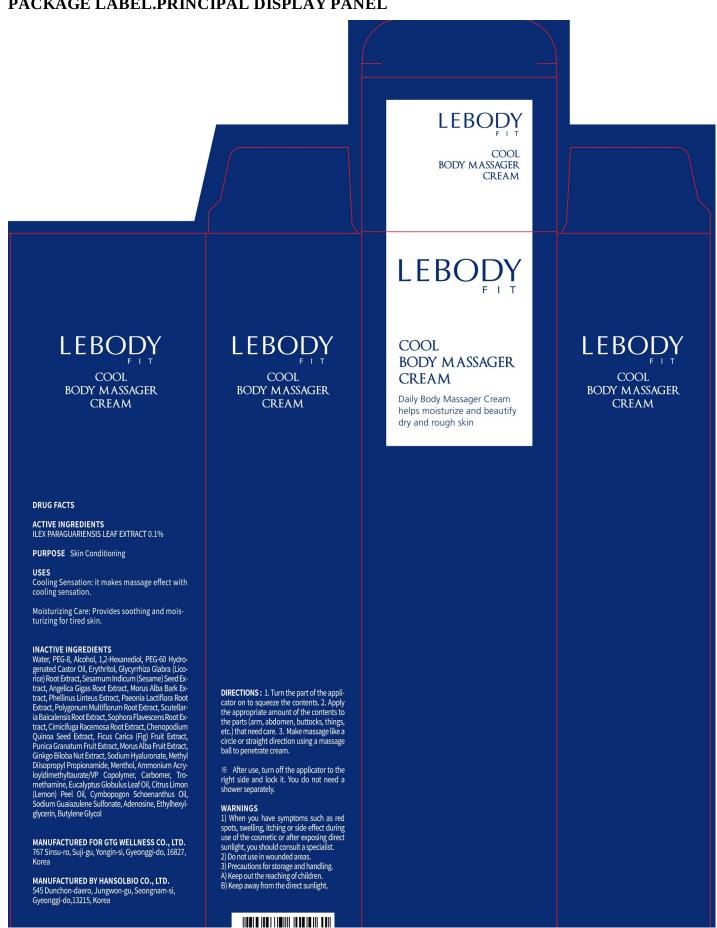

#### PACKAGE LABEL.PRINCIPAL DISPLAY PANEL

#### ACTIVE INGREDIENT

Active ingredients: ILEX PARAGUARIENSIS LEAF EXTRACT 0.1%

#### **PURPOSE**

Purpose: Skin Conditioning

#### Uses

Uses:

Cooling Sensation: it makes massage effect with cooling sensation.

Moisturizing Care: Provides soothing and moisturizing for tired skin.

#### INACTIVE INGREDIENT

Inactive ingredients: Water, PEG-8, Alcohol, 1,2-Hexanediol, PEG-60 Hydrogenated Castor Oil, Erythritol, Glycyrrhiza Glabra (Licorice) Root Extract, Sesamum Indicum (Sesame) Seed Extract, Angelica Gigas Root Extract, Morus Alba Bark Extract, Phellinus Linteus Extract, Paeonia Lactiflora Root Extract, Polygonum Multiflorum Root Extract, Scutellaria Baicalensis Root Extract, Sophora Flavescens Root Extract, Cimicifuga Racemosa Root Extract, Chenopodium Quinoa Seed Extract, Ficus Carica (Fig) Fruit Extract, Punica Granatum Fruit Extract, Morus Alba Fruit Extract, Ginkgo Biloba Nut Extract, Sodium Hyaluronate, Methyl Diisopropyl Propionamide, Menthol, Ammonium Acryloyldimethyltaurate/VP Copolymer, Carbomer, Tromethamine, Eucalyptus Globulus Leaf Oil, Citrus Limon (Lemon) Peel Oil, Cymbopogon Schoenanthus Oil, Sodium Guaiazulene Sulfonate, Adenosine, Ethylhexylglycerin, Butylene Glycol

#### **Directions**

Directions:

1. Turn the part of the applicator on to squeeze the contents. 2. Apply the appropriate amount of the contents to the parts (arm, abdomen, buttocks, things, etc.) that need care. 3. Make massage like a circle or straight direction using a massage ball to penetrate cream.

\* After use, turn off the applicator to the right side and lock it. You do not need a shower separately.

#### **WARNINGS**

Warnings: 1) When you have symptoms such as red spots, swelling, itching or side effect during use of the cosmetic or after exposing direct sunlight, you should consult a specialist. 2) Do not use in wounded areas. 3) Precautions for storage and handling. A) Keep out the reaching of children. B) Keep away from the direct sunlight.